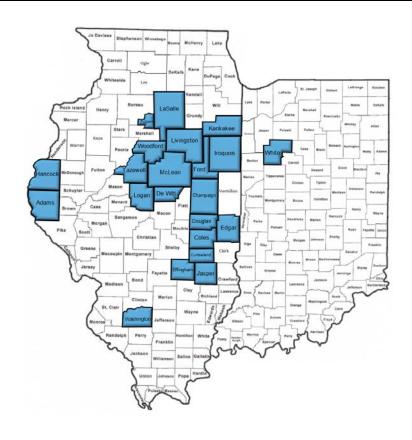

| \$11,500                      | Farmer                |
| 12/18/2020 | McLean          | 117.5              | \$9,100                       | Farmers               |
| 12/21/2020 | Livingston      | 224.56             | \$4,000                       | Golf Course Investors |
| 12/21/2020 | Putnam          | 263.495            | \$10,750                      | Investor              |
| 12/30/2020 | Hancock         | 180.0              | \$4,916.67                    | Investor              |
| 12/30/2020 | Kankakee        | 64.947             | \$7,699.68                    | Investor              |
| TOTALS:    | 23<br>COUNTIES  | 11,285.98<br>ACRES | \$7,977.54 AVG.<br>PRICE/ACRE | \$90,034,396<br>Total |



## AG SERVICES 2020 FIRST MID COUNTIES WITH COMPLETED SALES MAP